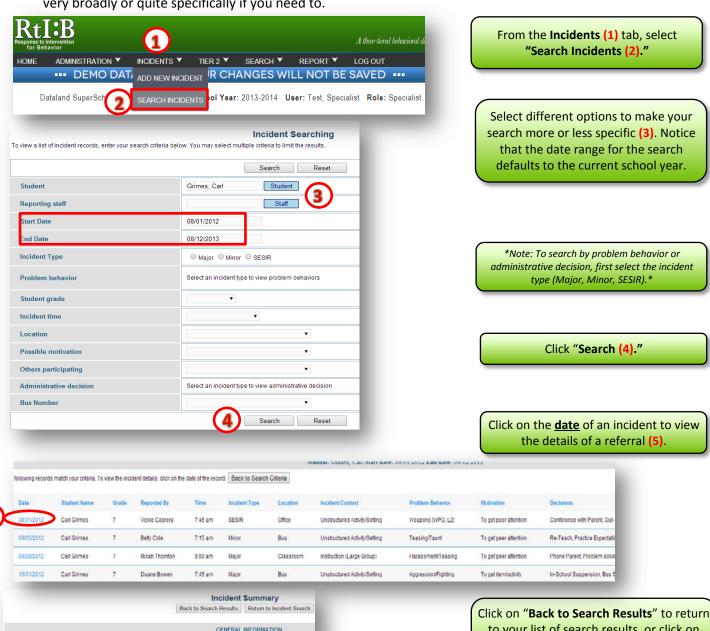

## Search Incidents

The Search Incident feature allows you to view details associated with specific incidents. You can search very broadly or quite specifically if you need to.

Incident Summary
Back to Search Results Return to Incident Search

Carl was found with a gun in his school bag

to your list of search results, or click on

"Return to Incident Search" to return to
the original incident search page.

The individual student Tier 1 summary report and schoollevel custom report will be more useful than the incident search feature for identifying patterns in your data.